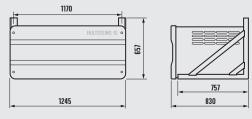

wer* |                | Standard heat | Extra heat | Multizone | Weight |
|------------|-------------------|----------------|-----------------|----------------|---------------|------------|-----------|--------|
|            | Box temp O°C      | Box temp -20°C | Box temp 0°C    | Box temp -20°C |               | Water      |           |        |
| Lowline 13 | 7,500 W           | 4,280 W        | 7,500 W         | 4,280 W        | Yes           | No         | Option    | 390 kg |

\*Refrigeration capacity specified at +30°C ambient temperature.

| Model         | Electric heat | <b>Extra heat</b><br>Water | Weight |
|---------------|---------------|----------------------------|--------|
| Evaporator 13 | 2800 W        | Option                     | 66 kg  |

## **DIMENSIONS**

Lowline 13



# Evaporator 13

2 085



Dimensions in mm