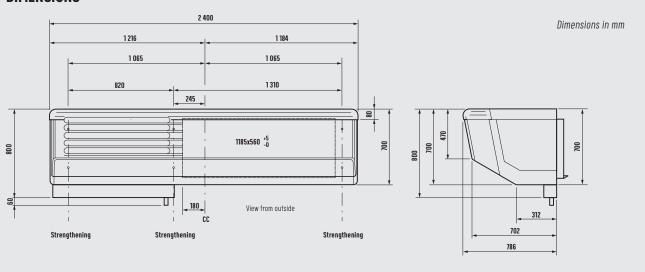

NS**

| Model      | Refrigeration capacity* |                |                | Electric power* |                |                | Standard heat | Extra heat | Multizone | Weight |
|------------|-------------------------|----------------|----------------|-----------------|----------------|----------------|---------------|------------|-----------|--------|
| EcoFridge  | Box temp 0°C            | Box temp -10°C | Boxt emp -20°C | Box temp 0°C    | Box temp -10°C | Box temp -20°C |               | Water      |           |        |
| Topline 16 | 11 500 W                | 9 300 W        | 6 400 W        | 8 700 W         | 7 900 W        | 6 200 W        | Yes           | No         | Option    | 515 kg |

\*Refrigeration capacity specified at +30°C ambient temperature.

## **DIMENSIONS**